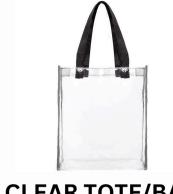

## ALLOWED:

**CLEAR TOTE/BAG** 

**PLASTIC ZIP TOP BAG** 

1 FACTORY SEALED **WATER BOTTLE** 

OR AN EMPTY DRINK CONTAINER